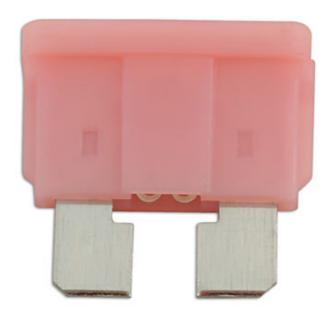

## **LED Standard Blade Fuses 4A 25pc**

A pack of 4 amp LED standard blade fuses. The patented construction design of intelligent fuses are manufactured and tested to the strict OEM requirements and SAE standards for automotive use. With the built-in LED indicator, a blown fuse can be quickly and easily identified and replaced. Intelligent fuses can replace traditional car fuses without the need of any modification and will provide the same performance.

## **Additional Information**

- 4 amp patented single bi-directional LED standard blade fuses.
- · Housing material: PA66 thermoplastic; fuse: zinc alloy.
- Voltage rating: 32V DC max. Interrupting rating: 1000A @ 32V DC.
- Conforms to SAE J1284 & ISO 8820-3. RoHS & REACH compliant.
- Ranges of LED mini blade fuses (Part Nos. 37139 37146) & LED micro 2 blade fuses (Part Nos. 37147 37154) are also available.